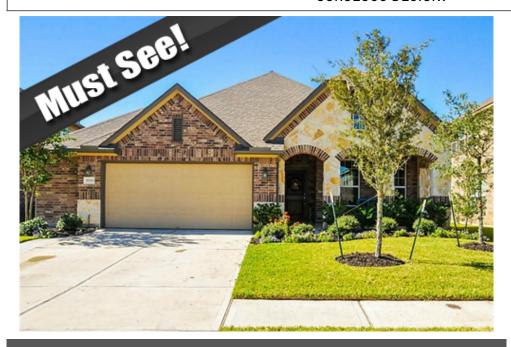

## 9959 MANOR SPRING LANE, Brookshire, TX 77423

» Beds: 4 | Baths: 2 Full » MLS #: 81330368

» Single Family | 2,171 ft<sup>2</sup> | Lot: 6,591 ft<sup>2</sup>

- » Beautiful archways of stone on this exterior elevation
- » Highly energy efficient award-winning builder Ashton Woods
- » More Info: 9959MANORSPRINGLANE.IsForSale.com

Pamela L. Williams
Realtor Katy/West Houston
Texas Specialist
(281) 774-8400 (Direct)
(281) 377-7253 (Fax)
pamela@prettyhomes4you.com
www.prettyhomes4you.com

Rare Danbury Plan by Ashton Woods built in Willow Creek Farms in 2013. The curb appeal is attractive with a large front porch. Wood/glass entry door upgrade. Hardwoods greet you in the entryway and run throughout dining, kitchen, breakfast and den. French doors off of the private study at front of home. A rotunda architectural design feature at the end of entryway leads you into the kitchen/den area of home. High ceilings, CFL bulbs, soft-toned paint with accents, gas-log fireplace. Formal dining is very spacious in the home. Island kitchen with breakfast bar, deep stainless steel sinks, 42" cognac cabinets upgrade, gas cooktop upgrade, Silestone counters, glass tile backsplash. Refrigerator/washer/dryer included in this sale! Master bedroom is located at the rear of home with views of backyard. Master bath features large soaking tub, separate shower, double bowls, art nitche. Secondary bedrooms offer high ceilings, soft-toned paint with accent walls, spacious closets. Full hall bath has separation between sink area and tub/shower for multiple users. Laundry room is conveniently located off bedroom hallway. Covered back patio is oversized. Brick on all 4 sides of this home. Special upgrades include: 2.5 garage, full sprinklers, water softener, reverse osmosis, extensive hardwood flooring, upgraded cabinetry, nicely landscaped yard.