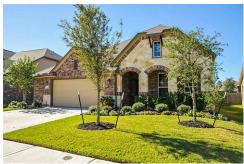

## 9959 MANOR SPRING LANE, Brookshire, TX 77423

» Beds: 4 | Baths: 2 Full » MLS #: 81330368

» Single Family | 2,171 ft<sup>2</sup> | Lot: 6,591 ft<sup>2</sup>

- » Beautiful archways of stone on this exterior elevation
- » Highly energy efficient award-winning builder Ashton Woods
- » More Info: 9959MANORSPRINGLANE.IsForSale.com

Pamela L. Williams
Realtor Katy/West Houston
Texas Specialist
(281) 774-8400 (Direct)
(281) 377-7253 (Fax)
pamela@prettyhomes4you.com
www.prettyhomes4you.com

Rare Danbury Plan by Ashton Woods built in Willow Creek Farms in 2013. The curb appeal is attractive with a large front porch. Wood/glass entry door upgrade. Hardwoods greet you in the entryway and run throughout dining, kitchen, breakfast and den. French doors off of the private study at front of home. A rotunda architectural design feature at the end of entryway leads you into the kitchen/den area of home. High ceilings, CFL bulbs, soft-toned paint with accents, gas-log fireplace. Formal dining is very spacious in the home. Island kitchen with breakfast bar, deep stainless steel sinks, 42" cognac cabinets upgrade, gas cooktop upgrade, Silestone counters, glass tile backsplash. Refrigerator/washer/dryer included in this sale! Master bedroom is located at the rear of home with views of backyard. Master bath features large soaking tub, separate shower, double bowls, art nitche. Secondary bedrooms offer high ceilings, soft-toned paint with accent walls, spacious closets. Full hall bath has separation between sink area and tub/shower for multiple users. Laundry room is conveniently located off bedroom hallway. Covered back patio is oversized. Brick on all 4 sides of this home. Special upgrades include: 2.5 garage, full sprinklers, water softener, reverse osmosis, extensive hardwood flooring, upgraded cabinetry, nicely landscaped yard.